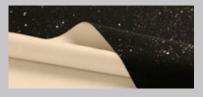

Sunbrella Supreme (12.5oz) Black with Linen Flock 9408-0001

A luxurious, waterproof exterior marine fabric featuring Sunbrella canvas on the exterior face, and a special Sunbrella flocking on the reverse side. The unique bonding process creates a waterproof Sunbrella canvas with a beautifully soft headliner underneath.