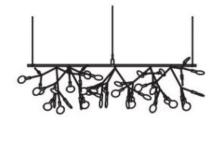

## **Heracleum Endless**

A perpetual blossom of new branches that multiplies by the meter, Heracleum Endless by Bertjan Pot may really grow out of reach! There is hardly a limit to what Heracleum can now achieve by developing in straight lines, generating corners and forming square geometric shapes. Given the seed of a good idea, it may grow into any kind of environment, meter by meter. Let there be no end to the bloom of Heracleum Endless!

### dimensions

116cm | 45,7"

57cm | 22,4"