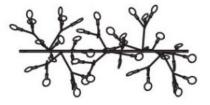

### technical

CE

Amount of LED's: 45

**Colour temperature (degrees Kelvin, K) Colour rendering index:** 2700K (warm white, comparable to incandescent) CRI\_Ra > 80

Luminous flux (Lumen, Im): 400 lm per meter

#### **Suspension wires**

3 suspension wires for one meter