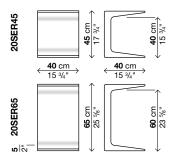

## Body finish:

White polyurethane (PO1) Red polyurethane (PO2) Black polyurethane (PO3)

| Code    | Height (cm.) | Vol. |
|---------|--------------|------|
| 20SER45 | 45           | 0.12 |
| 20SER65 | 65           | 0.16 |