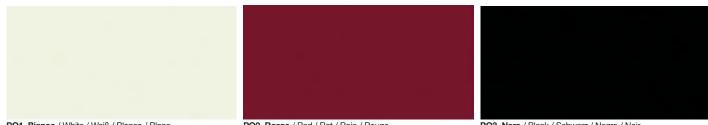

## Finiture poliuretano

Polyurethane finish / Ausführung Polyurethan / Acabados poliuretano / Finitions polyuréthane

PO1 Bianco / White / Weiß / Blanco / Blanc

PO2 Rosso / Red / Rot / Rojo / Rouge

PO3 Nero / Black / Schwarz / Negro / Noir