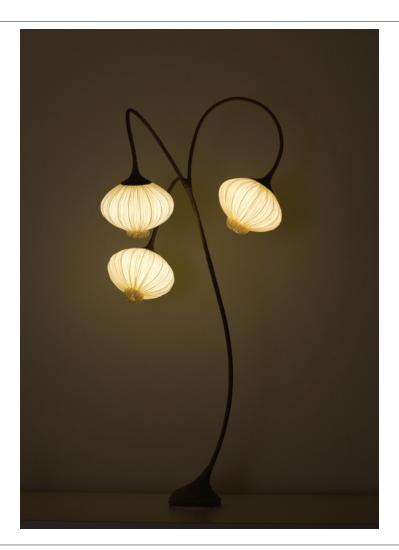

## Floor Lamp

The Palm Beach Collection takes its inspiration directly from nature, while playing with movement and grace. The collection is characterized by highly-stylized curvilinear branches made from hand-bent metal tubes wrapped in dark bronze organza fabric. All shades are detachable.