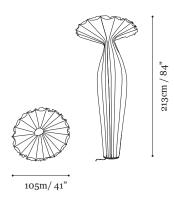

### Package volume

105cm L, 105cm W, 212cm H 41" L, 41" W, 83.4"H

Package Weight 29.5kg/65lb

# Dimensions