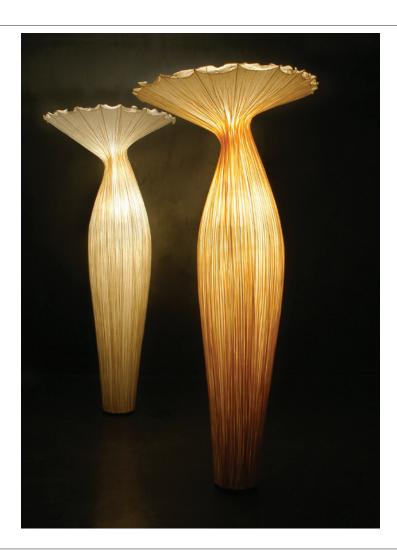

# Morning Glory Floor Lamp

Highly stylized organic forms are the source of inspiration for Morning Glory collection.

Many of the pieces are distinct, featuring exotic creatures and flowers.

The designs are whimsical yet always elegant and include some of Aqua Creations' best-selling products.

# Silk colours available

Orange, Curry, Smoke, Rust, Flame, Cream, Red, Dark, Silver, Gold, Grass