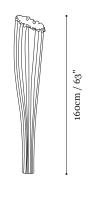

## Package volume

36cm L, 36cm W, 170cm H 14" L, 14" W, 67"H

### Dimensions

ø 33cm / 13"