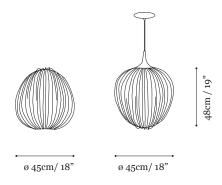

### Dimensions

## Package volume 52cm L, 52cm W, 62cm H

20" L, 20" W, 24"H

# Package Weight 5.5kg/ 12lb