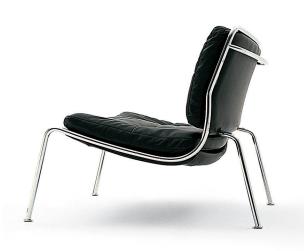

## Frog – Frog Lounge (indoor - outdoor) design Piero Lissoni

Armchair and chaise longue available for indoor and outdoor. *Padded* armchair with supporting frame in steel with grey epoxy powder coating or shiny chromed finish and on request, AISI 304 stainless steel with matt satin-finish. Metal chassis embedded in cold- expanded polyurethane foam. Covering in 100% polyesther thermally bonded onto a polyamide velveteen backing. Back and seat cushion with performed polyurethane foam structure, covered with acrylic fibre layers. Quilted fabric or leather upholstery. The fabric version only is fully removable by zippers and Velcro fastenings after unscrewing the chassis from the supporting frame.