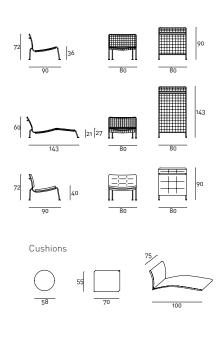

Cushions' upholstery, in both versions, fully removable by zippers.

Seat depth 51-60cm.

The supporting frame of armchair Frog in stainless Steel AISI 316, has undergone and passed the corrosion test (UNI ISO 9227:93) with issue of relative certificate by CATAS®.