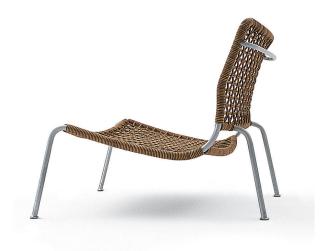

Woven armchair and chaise longue.

Indoor: supporting frame, shiny chromed finish, AISI 316 stainless steel with matt satin-finish or in steel with grey epoxy powder coating. Woven with hide, hempen rope or with PVC profile, in the colours of our collection. Supporting cushions in polyurethane foam covered with acrylic fibre layers and fabric or leather upholstery.

Outdoor: supporting frame in AISI 316 stainless steel with matt satin-finish. Woven with PVC profile, in the colours of our collection. Supporting cushions in open cell structure polyurethane foam FILTREN®T, coated with fibre for outdoor. Upholstery with outdoor fabrics only.

Cushions' upholstery, in both versions, fully removable by zippers.

Seat depth 51-60cm.

The supporting frame of armchair Frog in stainless Steel AISI 316, has undergone and passed the corrosion test (UNI ISO 9227:93) with issue of relative certificate by CATAS®.