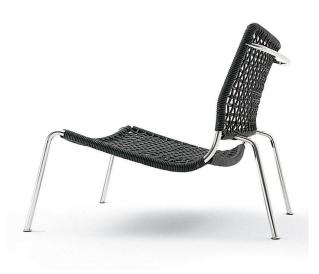

Woven armchair and chaise longue.

Indoor: supporting frame, shiny chromed finish, AISI 316 stainless steel with matt satin-finish or in steel with grey epoxy powder coating. Woven with hide, hempen rope or with PVC profile, in the colours of our collection. Supporting cushions in polyurethane foam covered with acrylic fibre layers and fabric or leather upholstery.

Outdoor: supporting frame in AISI 316 stainless steel with matt satin-finish. Woven with PVC profile, in the colours of our collection. Supporting cushions in open cell structure polyurethane foam FILTREN®T, coated with fibre for outdoor. Upholstery with outdoor fabrics only.

Cushions' upholstery, in both versions, fully removable by zippers.

Seat depth 51-60cm.

The supporting frame of armchair Frog in stainless Steel AISI 316, has undergone and passed the corrosion test (UNI ISO 9227:93) with issue of relative certificate by CATAS®.