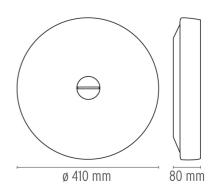

iding diffused light. Slightly opaline (PC opal), injection-molded polycarbonate diffuser. Closure screw/diffuser support in die-cast and handpolished aluminum alloy protected with liquid transparent paint. The wall attachment is slightly, injection-molded

polycarbonate. The light bulb support is 30% glass fiberreinforced nylon, injection molded and matte white. Silicone

elastomer dust and waterproof seals.

### **ELECTRICAL**

Control gear availability Included Control gear type Electronic **Emergency** Without 230/240 Voltage (V)

## **PHYSICAL**

Terminal block Supply **Construction material** Polycarbonate





# **BUTTON**

designed by Piero Lissoni

Indoor and outdoor wall/ceiling lighting lamp providing diffused light

F3180009 White/White F3180014 White/Blue

### **DIMENSIONS**



# CERTIFICATIONS