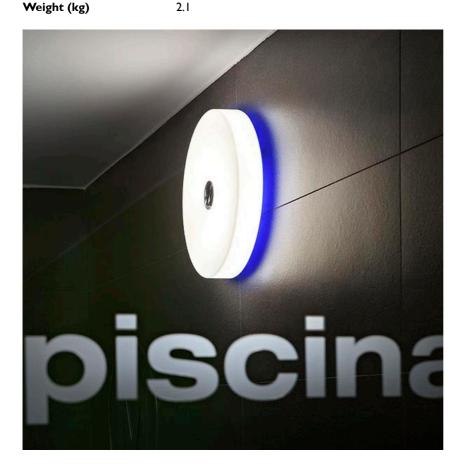

## **BUTTON**

Mounting Ceiling and wall

Lamps description I x 22W 2GXI3 T5 FSC + I x 40W 2GXI3 T5 FSC

**Environment** Indoor, Outdoor

**Finish** White / White, White / Blue

**Technical description** 

Indoor and outdoor wall/ceiling lamp providing diffused light. Slightly opaline (PC opal), injection-molded polycarbonate diffuser. Closure screw/diffuser support in die-cast and handpolished aluminum alloy protected with liquid transparent paint. The wall attachment is slightly, injection-molded

polycarbonate. The light bulb support is 30% glass fiberreinforced nylon, injection molded and matte white. Silicone

elastomer dust and waterproof seals.

# **BUTTON**

designed by Piero Lissoni

Indoor and outdoor wall/ceiling lighting lamp providing diffused light

F3180009 White/White F3180014 White/Blue