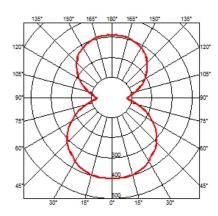

htly opaline (PC opal), injection-molded polycarbonate diffuser. Closure screw/diffuser support in die-cast and handpolished aluminum alloy protected with liquid transparent paint. The wall attachment is slightly, injection-molded

polycarbonate. The light bulb support is 30% glass fiberreinforced nylon, injection molded and matte white. Silicone

elastomer dust and waterproof seals.

### **ELECTRICAL**

Control gear availability Included Control gear type Electronic **Emergency** Without 230/240 Voltage (V)

## **PHYSICAL**

Terminal block Supply **Construction material** Polycarbonate





# **BUTTON**

designed by Piero Lissoni

Indoor and outdoor wall/ceiling lighting lamp providing diffused light

F3180009 White/White F3180014 White/Blue

### **DIMENSIONS**



# CERTIFICATIONS