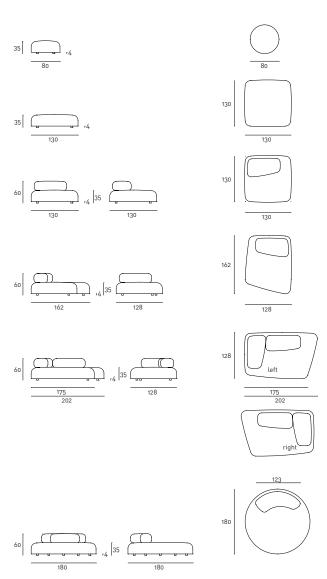

## Bubble Rock (indoor - outdoor) design Piero Lissoni

Elements with different shapes and sizes, available for indoor and outdoor.

Indoor: one-piece frame in double-panelled poplar and pine. Sprung base with cross-woven coated rubber elastic straps. Padding in differentiated density polyurethane foam. Covering in needle punched, resinated, non-woven polyester fibre, bonded onto a polyamide velveteen backing. Fabric or leather upholstery. **Outdoor**: one-piece frame in marine plywood. Sprung base with cross-woven coated rubber elastic straps. Padding with open cell structure polyurethane foam FILTREN®T, covered with fibre for outdoor and a waterproof fabric. Upholstery with outdoor fabrics only. Both versions with black adjustable PVC feet and fabric upholstery only fully removable by zippers and Velcro fastenings.