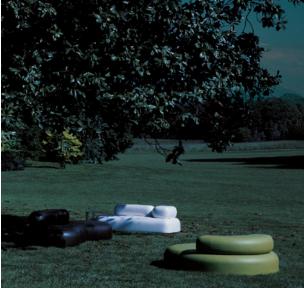

## Bubble Rock (indoor - outdoor) design Piero Lissoni

Elements with different shapes and sizes, available for indoor and outdoor.

Indoor: one-piece frame in double-panelled poplar and pine. Sprung base with cross-woven coated rubber elastic straps. Padding in differentiated density polyurethane foam. Covering in needle punched, resinated, non-woven polyester fibre, bonded onto a polyamide velveteen backing. Fabric or leather upholstery. **Outdoor**: one-piece frame in marine plywood. Sprung base with cross-woven coated rubber elastic straps. Padding with open cell structure polyurethane foam FILTREN®T, covered with fibre for outdoor and a waterproof fabric. Upholstery with outdoor fabrics only. Both versions with black adjustable PVC feet and fabric upholstery only fully removable by zippers and Velcro fastenings.