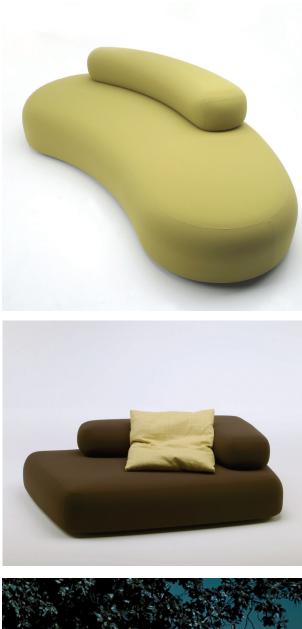

## Bubble Rock (indoor - outdoor) design Piero Lissoni

Elements with different shapes and sizes, available for indoor and outdoor.

Indoor: one-piece frame in double-panelled poplar and pine. Sprung base with cross-woven coated rubber elastic straps. Padding in differentiated density polyurethane foam. Covering in needle punched, resinated, non-woven polyester fibre, bonded onto a polyamide velveteen backing. Fabric or leather upholstery. **Outdoor**: one-piece frame in marine plywood. Sprung base with cross-woven coated rubber elastic straps. Padding with open cell structure polyurethane foam FILTREN®T, covered with fibre for outdoor and a waterproof fabric. Upholstery with outdoor fabrics only. Both versions with black adjustable PVC feet and fabric upholstery only fully removable by zippers and Velcro fastenings.