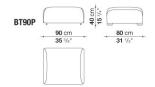

Y OF COMPLEMENTS, SMALL TABLES AND CONSOLES, SEAMLESSLY INTEGRATED WITH THE SEATS, MAKING IT POSSIBLE TO DESIGN MANY COMPOSITIONS SUITABLE FOR DIFFERENT SPACE CUSTOMIZATION REQUIREMENTS. THE STRONG MATERIAL COMPONENT OF BUTTERFLY'S COVER AND THE SOFTNESS OF ITS SHAPES ARE AN INVITATION TO COMFORT, WHICH, TOGETHER WITH THE MODULARITY OF THE SYSTEM, MAKE IT IDEAL FOR TRANSVERSAL PROJECTS, FROM HOTELS TO MARINE APPLICATIONS.



### **TECHNICAL INFORMATION**

- INNENRAHMEN: STAHLROHRE UND -PROFILE
- INNENRAHMEN FÜLLUNG: KALT ELASTISCHER POLYURETHANSCHAUM BAYFIT® (BAYER®), FUTTER AUS POLYESTERFASER MIT WASSERABWEISENDER BESCHICHTUNG
- FÜSSE UND BEFESTIGUNGELEMENTE: MATERIAL THERMOPLASTISCH
- BEZUG: STOFF (BEGRENZTEN KATEGORIEN)



### **TECHNICAL DRAWINGS**

BT112S

BT112D





BT90C

BT90P







### COMPOSITIONS



06

05



404 cm 159" 102 cm 40 1/8" 304 cm 119 5/8" • 102 cm • 40 1/8\* BT006

07