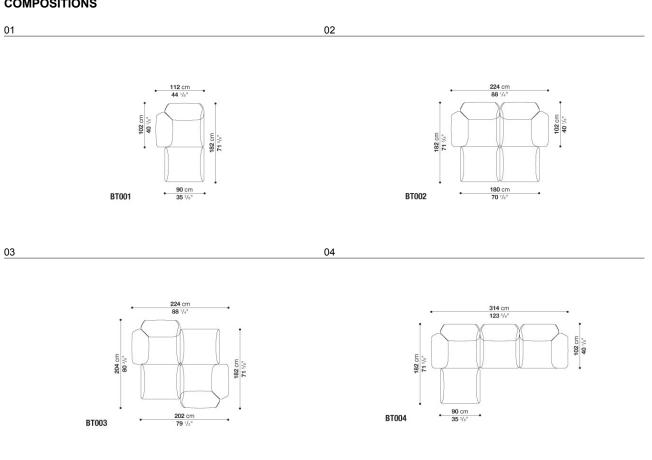

### COMPOSITIONS

06

05

404 cm 159" 102 cm 40 1/8" 304 cm 119 5/8" • 102 cm • 40 1/8\* BT006

07