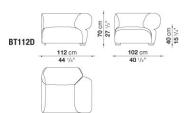

M INCLUDES A FAMILY OF COMPLEMENTS, SMALL TABLES AND CONSOLES, SEAMLESSLY INTEGRATED WITH THE SEATS, MAKING IT POSSIBLE TO DESIGN MANY COMPOSITIONS SUITABLE FOR DIFFERENT SPACE CUSTOMIZATION REQUIREMENTS. THE STRONG MATERIAL COMPONENT OF BUTTERFLY'S COVER AND THE SOFTNESS OF ITS SHAPES ARE AN INVITATION TO COMFORT, WHICH, TOGETHER WITH THE MODULARITY OF THE SYSTEM, MAKE IT IDEAL FOR TRANSVERSAL PROJECTS, FROM HOTELS TO MARINE APPLICATIONS.



### **TECHNICAL INFORMATION**

- INNENRAHMEN: STAHLROHRE UND -PROFILE
- INNENRAHMEN FÜLLUNG: KALT ELASTISCHER POLYURETHANSCHAUM BAYFIT® (BAYER®), FUTTER AUS POLYESTERFASER MIT WASSERABWEISENDER BESCHICHTUNG
- FÜSSE UND BEFESTIGUNGELEMENTE: MATERIAL THERMOPLASTISCH
- BEZUG: STOFF (BEGRENZTEN KATEGORIEN)



### **TECHNICAL DRAWINGS**

BT112S

BT112D





BT90C

BT90P







### COMPOSITIONS



06

05



404 cm 159" 102 cm 40 1/8" 304 cm 119 5/8" • 102 cm • 40 1/8\* BT006

07