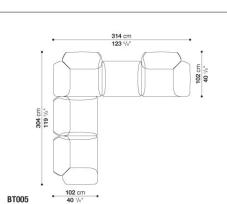

### COMPOSITIONS

06

05

404 cm 159" 102 cm 40 1/8" 304 cm 119 5/8" • 102 cm • 40 1/8\* BT006

07