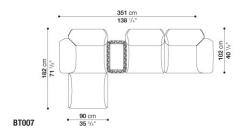

### COMPOSITIONS

06

05

404 cm 159" 102 cm 40 1/8" 304 cm 119 5/8" • 102 cm • 40 1/8\* BT006

07