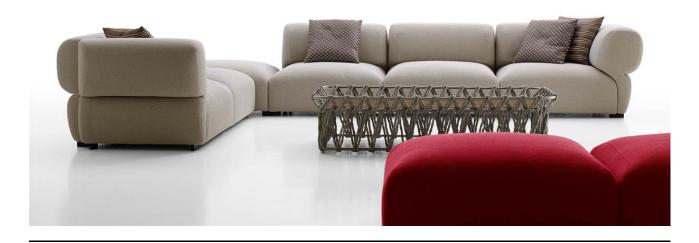

#### DESCRIPTION

BUTTERFLY GETS ITS NAME FROM THE "BUTTERFLY" SHAPE CREATED BY THE OUTER CORNER THAT JOINS THE ARMREST AND THE BACKREST. IT IS A MODULAR SEATING SYSTEM THAT RESPONDS EFFECTIVELY TO THE NEEDS OF MODULARITY AND COMFORT, SUITABLE FOR FREE AND INFORMAL USAGE. ITS MODULAR STRUCTURE IS SHAPED AROUND AN OTTOMAN, WHICH IS THE BASE PIECE, AND WHICH, WHEN INTEGRATED WITH THE BACKREST AND/OR THE ARMREST, BECOMES A CENTRAL OR TERMINAL ELEMENT, EITHER LEFT OR RIGHT. THE COMBINATION OF THESE ELEMENTS, USING A SIMPLE JOINT SYSTEM, MAKES IT POSSIBLE TO FREELY SET UP VERSATILE CONFIGURATIONS. FROM IN-LINE SOFAS TO CORNER. SOLUTIONS, FROM FRONT-FACING TO LOUNGE LAYOUTS. THIS FIRST TEXTILE SOFA IN B&B ITALIA OUTDOOR COLLECTION IS CHARACTERISED BY SOFT AND SINUOUS SHAPES. COMPLETELY UPHOLSTERED, IT LEVERAGES THE COMPANY'S PRODUCTION TECHNOLOGY, WITH MATERIALS AND SOLUTIONS DESIGNED FOR OUTDOOR USE, IN ORDER TO TAKE OUTDOORS THE QUALITY AND COMFORT THAT HAS ALWAYS CHARACTERIZED INDOOR SEATING. THE SYSTEM INCLUDES A FAMILY OF COMPLEMENTS, SMALL TABLES AND CONSOLES, SEAMLESSLY INTEGRATED WITH THE SEATS, MAKING IT POSSIBLE TO DESIGN MANY COMPOSITIONS SUITABLE FOR DIFFERENT SPACE CUSTOMIZATION REQUIREMENTS. THE STRONG MATERIAL COMPONENT OF BUTTERFLY'S COVER AND THE SOFTNESS OF ITS SHAPES ARE AN INVITATION TO COMFORT, WHICH, TOGETHER WITH THE MODULARITY OF THE SYSTEM, MAKE IT IDEAL FOR TRANSVERSAL PROJECTS, FROM HOTELS TO MARINE APPLICATIONS.