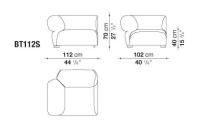

TEM INCLUDES A FAMILY OF COMPLEMENTS, SMALL TABLES AND CONSOLES, SEAMLESSLY INTEGRATED WITH THE SEATS, MAKING IT POSSIBLE TO DESIGN MANY COMPOSITIONS SUITABLE FOR DIFFERENT SPACE CUSTOMIZATION REQUIREMENTS. THE STRONG MATERIAL COMPONENT OF BUTTERFLY'S COVER AND THE SOFTNESS OF ITS SHAPES ARE AN INVITATION TO COMFORT, WHICH, TOGETHER WITH THE MODULARITY OF THE SYSTEM, MAKE IT IDEAL FOR TRANSVERSAL PROJECTS, FROM HOTELS TO MARINE APPLICATIONS.



### **TECHNICAL INFORMATION**

- INNENRAHMEN: STAHLROHRE UND -PROFILE
- INNENRAHMEN FÜLLUNG: KALT ELASTISCHER POLYURETHANSCHAUM BAYFIT® (BAYER®), FUTTER AUS POLYESTERFASER MIT WASSERABWEISENDER BESCHICHTUNG
- FÜSSE UND BEFESTIGUNGELEMENTE: MATERIAL THERMOPLASTISCH
- BEZUG: STOFF (BEGRENZTEN KATEGORIEN)



### **TECHNICAL DRAWINGS**

BT112S

BT112D





BT90C

BT90P







### COMPOSITIONS



06

05



404 cm 159" 102 cm 40 1/8" 304 cm 119 5/8" • 102 cm • 40 1/8\* BT006

07