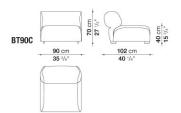

ILY OF COMPLEMENTS, SMALL TABLES AND CONSOLES, SEAMLESSLY INTEGRATED WITH THE SEATS, MAKING IT POSSIBLE TO DESIGN MANY COMPOSITIONS SUITABLE FOR DIFFERENT SPACE CUSTOMIZATION REQUIREMENTS. THE STRONG MATERIAL COMPONENT OF BUTTERFLY'S COVER AND THE SOFTNESS OF ITS SHAPES ARE AN INVITATION TO COMFORT, WHICH, TOGETHER WITH THE MODULARITY OF THE SYSTEM, MAKE IT IDEAL FOR TRANSVERSAL PROJECTS, FROM HOTELS TO MARINE APPLICATIONS.



### **TECHNICAL INFORMATION**

- INNENRAHMEN: STAHLROHRE UND -PROFILE
- INNENRAHMEN FÜLLUNG: KALT ELASTISCHER POLYURETHANSCHAUM BAYFIT® (BAYER®), FUTTER AUS POLYESTERFASER MIT WASSERABWEISENDER BESCHICHTUNG
- FÜSSE UND BEFESTIGUNGELEMENTE: MATERIAL THERMOPLASTISCH
- BEZUG: STOFF (BEGRENZTEN KATEGORIEN)



### **TECHNICAL DRAWINGS**

BT112S

BT112D





BT90C

BT90P







### COMPOSITIONS



06

05



404 cm 159" 102 cm 40 1/8" 304 cm 119 5/8" • 102 cm • 40 1/8\* BT006

07