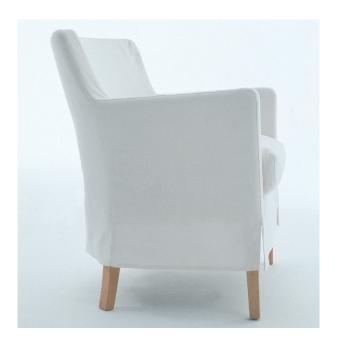

## Ariel

design Piero Lissoni

Armchair with one-piece frame in double-panelled beech, poplar and pine. Support in coated rubber elastic straps. Padding in cold-expanded polyurethane foam and differentiated density polyurethane foam. Covering in 100% polyether thermally bonded onto a polyamide velveteen backing. Seat cushion in prewashed and sterilized goose down. Legs in natural beech or, on request, with cherry-wood or walnut finish. Fabric or leather upholstery. The fabric version only is available with flounce 10cm from the floor and is fully removable by zippers and Velcro fastenings. The leather version is always without flounce and non-removable upholstery.