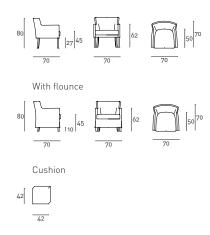

## Ariel

design Piero Lissoni

Armchair with one-piece frame in double-panelled beech, poplar and pine. Support in coated rubber elastic straps. Padding in cold-expanded polyurethane foam and differentiated density polyurethane foam. Covering in 100% polyether thermally bonded onto a polyamide velveteen backing. Seat cushion in prewashed and sterilized goose down. Legs in natural beech or, on request, with cherry-wood or walnut finish. Fabric or leather upholstery. The fabric version only is available with flounce 10cm from the floor and is fully removable by zippers and Velcro fastenings. The leather version is always without flounce and non-removable upholstery.

Seat depth 50cm.